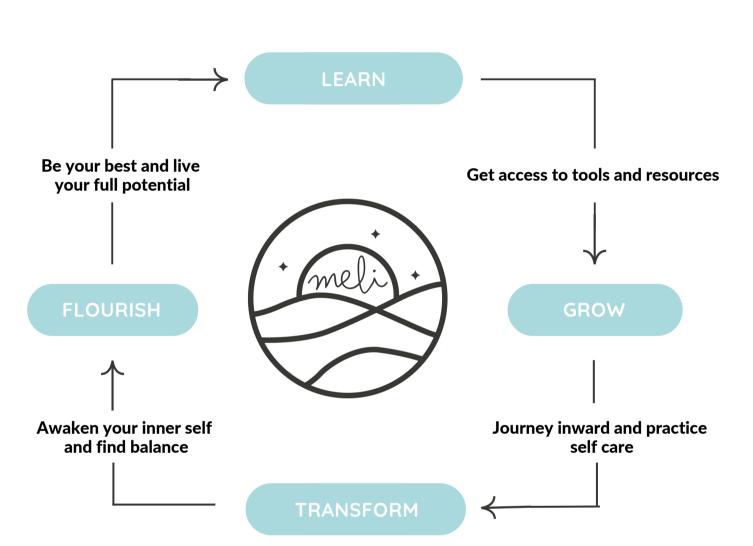

Meliora is Latin for the pursuit of the better. Let MELI take you on a journey inward through an easy, self-guided, and all-encompassing toolkit that connects mindfulness and wellness to your individualized pursuit of your best self. Learn how at www.melidaily.com.